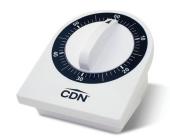

## **Mechanical Timer**

## Model: MTM3

Easy-to-turn knob and loud 3-second ring make this mechanical timer highly functional. Sloped display for easy viewing. Designed for countertop or wallmount use. Counts down one hour by minutes.

| Features          | Counts down, long 3-sec alarm                          |
|-------------------|--------------------------------------------------------|
| Measurement Range | 1 hour by min                                          |
| Unit of Measure   | minute                                                 |
| Alert/Alarm       | ≥83 dB alarm for 3 seconds                             |
| Housing Material  | ABS plastic                                            |
| Display Size      | 2.625"/6.7 cm diameter face                            |
| Resolution        | 1 minute                                               |
| Mounting          | Stand and hang                                         |
| Dimensions        | 3 W x 3.625 H x 2.25 D (in)/7.6 W x 9.2 H x 5.7 D (cm) |
| Weight            | 3.2 oz / 90.7 g                                        |
| Warranty          | 5-Year Limited Warranty                                |